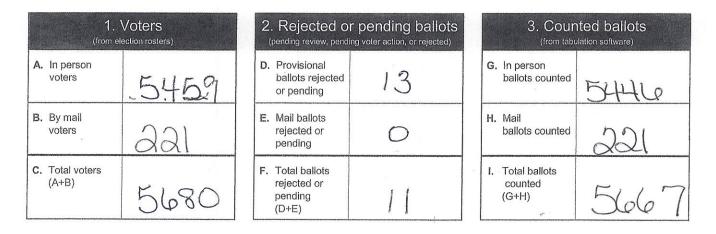

## **Preliminary Election Reconciliation - Unofficial Totals**

Disclaimer: These numbers are subject to change as information is verified after election day

15 102 County **Election Name Registered Voters Election Date** 



## 4. Comparison of voters and counted ballots

| J. Difference<br>(C-F-I) | between voters and ballots